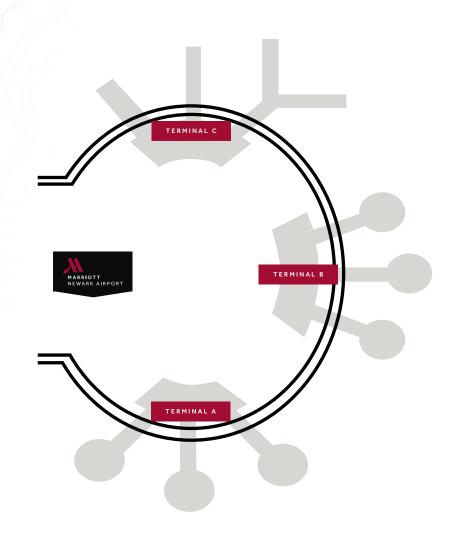

## HOTEL SHUTTLE PICK UPS FROM ALL TERMINALS

COURTESY PHONE AT AIRPORT AVAILABLE OR CALL 973.623.0006

## TERMINAL C

From Baggage claim, walk toward the exit sign and go outside. Cross the street to the second island and walk to your right past the taxi stand. Stand under sign #7 shared ride services.

## TERMINAL B -

From Baggage claim follow the exit sign. Cross the street and look for the sign that says #5 Newark Airport Marriott Hotel.

## TERMINAL A

From Baggage claim, take the escalator down to parking level A. Walk through the vacant underground lot to the street curb.

Look for green and white sign #8 that reads

Newark Airport Marriott.